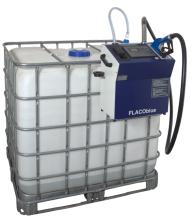

## FLACOblue IBC | Basic | with filling nozzle ZV10.2A

- calibrated only version AdBlue-filling system
- Made of powder-coated galvanized steel designed to hang a 1000 litre IBC
- Without IBC

## Technical data

| Nozzle                                                        | Quad sensor-controlled automatic filling nozzle FLACO ZV10.2A                                |
|---------------------------------------------------------------|----------------------------------------------------------------------------------------------|
| Dimensions                                                    | 540 x 600 x 320 mm (B x W x T)                                                               |
| Weight                                                        | approx. 22 kg                                                                                |
| Connector                                                     | CDS-Adapter                                                                                  |
| Pump                                                          | Self-priming, electric diaphragm pump with pressure switch; System flow rate up to 7l/min.   |
| Gauged acc. to Weigths & Measures (MIC) librated only version |                                                                                              |
| Power supply                                                  | Leak-proof gel battery with electronic battery charger                                       |
| Display for tank volume                                       | Digital display for tank volume, delivery and total quantities; battery charge level display |
| Length hose                                                   | approx. 3 m                                                                                  |
| Delivery rate                                                 | 3,5 l/min & 6,5 l/min                                                                        |