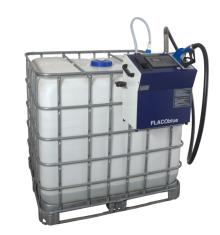

## FLACOblue IBC | Basic | with filling nozzle ZV10.2A

- calibrated only version AdBlue-filling system
- Made of powder-coated galvanized steel designed to hang a 1000 litre IBC
- Without IBC

## Technical data

| Nozzle                        | Quad sensor-controlled automatic filling nozzle FLACO ZV10.2A                                |
|-------------------------------|----------------------------------------------------------------------------------------------|
| Dimensions                    | 540 x 600 x 320 mm (B x W x T)                                                               |
| Weight                        | approx. 22 kg                                                                                |
| Connector                     | CDS-Adapter                                                                                  |
| Pump                          | Self-priming, electric diaphragm pump with pressure switch; System flow rate up to 7l/min.   |
| Gauged acc. to Weigths & Meas | sures (MID) librated only version                                                            |
| Power supply                  | Leak-proof gel battery with electronic battery charger                                       |
| Display for tank volume       | Digital display for tank volume, delivery and total quantities; battery charge level display |
| Length hose                   | approx. 3 m                                                                                  |
| Delivery rate                 | 3,5 l/min & 6,5 l/min                                                                        |
|                               |                                                                                              |