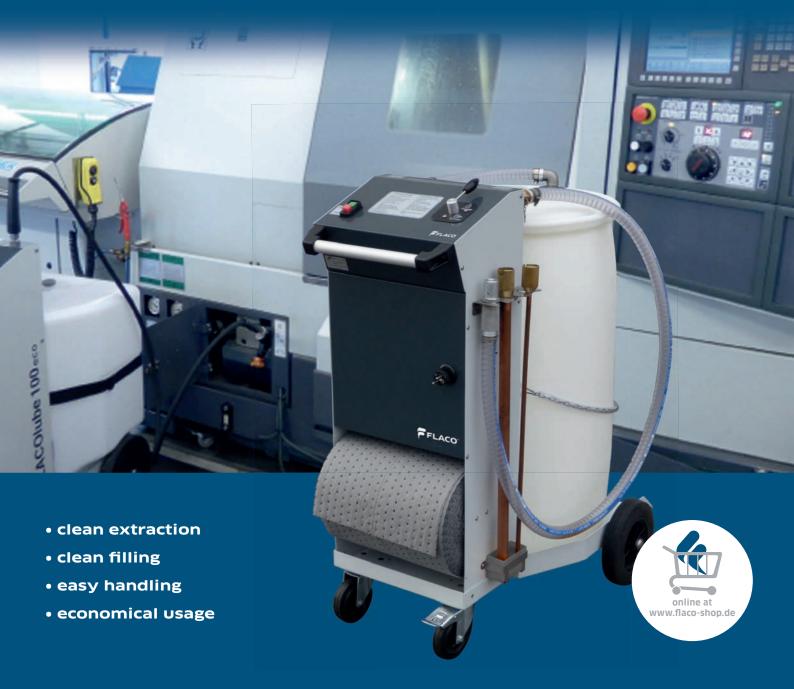

## **FLACOfluid PS-200** Mobile oil extraction and filling unit

The FLACOfluid PS200 is a mobile oil device that is especially designed for the extraction and filling of e.g. hydraulic oils on production machines. With the new product generation, FLACO offers its customers a high-performance system for the handling of used and fresh oil on machines. Due to the compact dimensions, it can also be used in cramped spaces without any problems. With two large-dimensioned casters and two swivel casters, it is very manoeuvrable and easy to move. A parking brake ensures stability.

## CONVINCING TECHNOLOGY

- Vane pump with high suction and delivery rate of max. 90 l/min.
- Quick-release couplings on delivery lines for easy changeove
- Simple conversion of delivery direction via 4/2-way valve
- Wide range of additional equipment available, e.g. integrated cable drum, oil binding cloth roll.

## **FLACOfluid PS-200**

Due to the powerful suction pump this unit can be used conviniently to quickly extract even larger quantities of oil from storage tanks in production machines.

Fast max. 901/min.

200 litre tank

| TECHNICAL DATA          |                                                                                                                  |
|-------------------------|------------------------------------------------------------------------------------------------------------------|
| Delivery rate           | Up to 90 l/min (depending on oil viscosity)                                                                      |
| Range of<br>application | Oils with a viscosity up to 100 mm²/s,<br>with a max. temperature of 40 °C and<br>with a flash point above 55 °C |
| Energy supply           | 230V 50Hz                                                                                                        |
| Mains cable             | Schuko plug with 1.5m long supply cable<br>Optional: 6 m cable reel                                              |
| Collection container    | 200 litre plastic barrel                                                                                         |
| Suction hose            | approx. 2 m long with quick coupling for suction lance                                                           |
| Suction lance           | 1×DN 26mm, 700mm long                                                                                            |
| Chassis                 | Powder-coated sheet steel with 2 castors and 2 swivel castors, locking brake                                     |
| Dimensions              | $960 \times 760 \times 1.200 \mathrm{mm} (\mathrm{L} \times \mathrm{B} \times \mathrm{H})$                       |
| Weight                  | approx. 50 kg (empty)                                                                                            |
| Ambient<br>temperatures | 10°C bis +30°C                                                                                                   |
| Optional                | Holder for oil binding cloth roll                                                                                |
| Accessories             | Suction lance DN 10 mm, 700 mm long<br>Additional suction set                                                    |