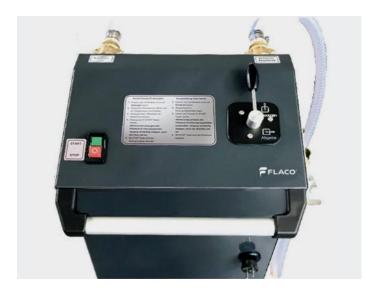

## CONVINCING TECHNOLOGY

- Vane pump with high suction and delivery rate of max. 90 l/min.
- Quick-release couplings on delivery lines for easy changeove
- Simple conversion of delivery direction via 4/2-way valve
- Wide range of additional equipment available, e.g. integrated cable drum, oil binding cloth roll.